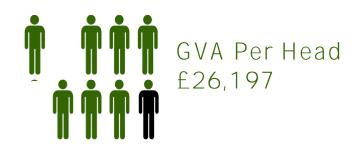

|
|                            |         |       |              |           |
|                            |         |       |              |           |
|                            |         |       |              |           |
| Main language is np Þ l# ° |         |       |              |           |

### Deprivation

Table 8: 2019 Index of Deprivation Birmingham Wards Ranked

| Ward | 2019 Ward<br>Rank | 2015 Ward<br>Rank |  | 2019 Decile (where 1<br>is 10% Most Deprived<br>Nationally) |
|------|-------------------|-------------------|--|-------------------------------------------------------------|
|------|-------------------|-------------------|--|-------------------------------------------------------------|



## Children in Poverty Ward Rank

2,172 53.4%

10

Economic Output