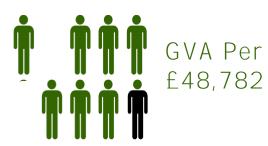

· · · · |  |
|--|---------------------------------------|--|
|  |                                       |  |
|  |                                       |  |
|  |                                       |  |
|  |                                       |  |
|  |                                       |  |
|  |                                       |  |
|  |                                       |  |
|  |                                       |  |
|  |                                       |  |
|  |                                       |  |
|  |                                       |  |
|  |                                       |  |
|  |                                       |  |
|  |                                       |  |



Children in Poverty Ward Rank

173 8.7% 66

Economic Output





GVA Per Head