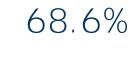

## Brandwood & King's Heath Ward Factsheet















## Table 5: Ward NVQ Qualification Levels

| NVQ Level | Ward N° | 8 |
|-----------|---------|---|
|-----------|---------|---|

## Deprivation

| Table 8: 2019 Index | of Donrivation | Rirmingham    | Wards Rankad |
|---------------------|----------------|---------------|--------------|
|                     |                | Diriningitati |              |

| Ward | 2019 Ward<br>Rank | 2015 Ward<br>Rank | . / | 2019 Decile (where 1<br>is 10% Most Deprived<br>Nationally) |
|------|-------------------|-------------------|-----|-------------------------------------------------------------|
|      |                   |                   |     | · ·                                                         |



24.1%

Economic Output