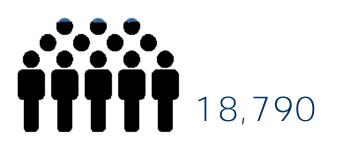

## Brandwood & King's Heath Ward Factsheet















## Table 5: Ward NVQ Qualification Levels

| NVQ Level | Ward N° | 8 |
|-----------|---------|---|
|-----------|---------|---|

## Deprivation

| Table 8: 2019 Index | of Donrivation | Rirmingham    | Wards Rankad |
|---------------------|----------------|---------------|--------------|
|                     |                | Diriningitati |              |

| Ward | 2019 Ward<br>Rank | 2015 Ward<br>Rank | . / | 2019 Decile (where 1<br>is 10% Most Deprived<br>Nationally) |
|------|-------------------|-------------------|-----|-------------------------------------------------------------|
|      |                   |                   |     | · ·                                                         |



24.1%

Economic Output